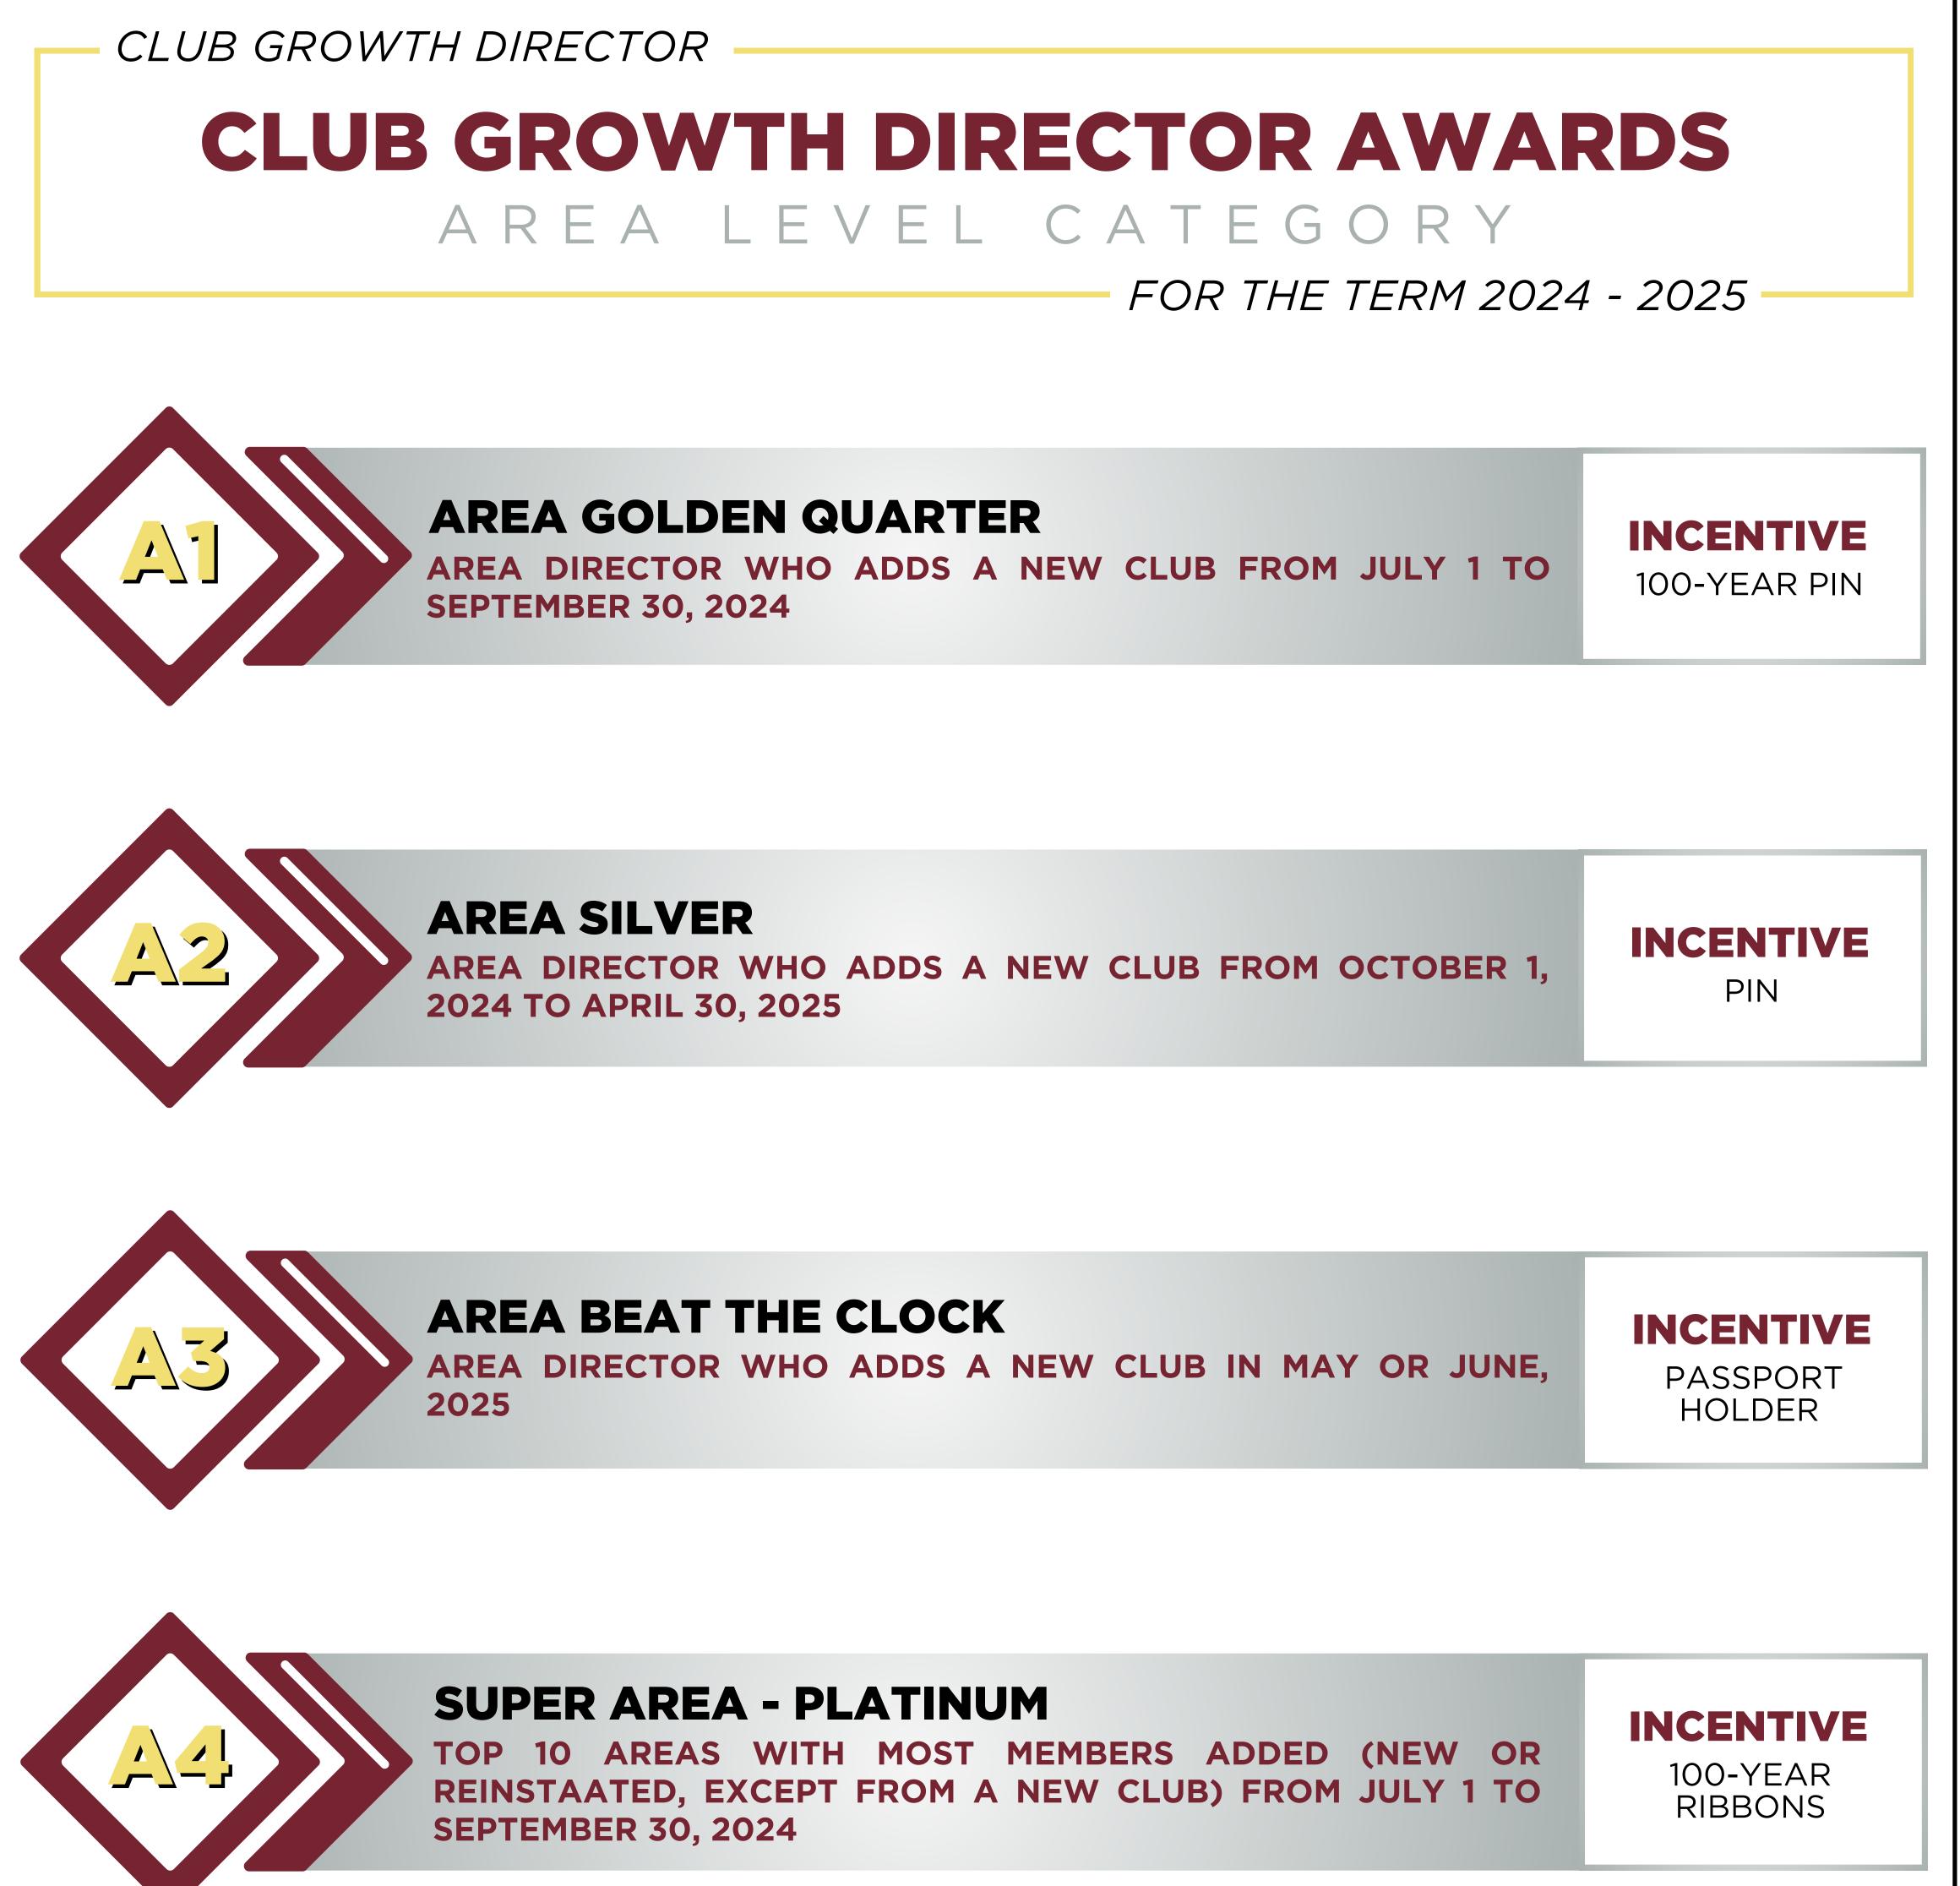

# **CLUB GROWTH DIRECTOR AWARDS** FOR THE TERM 2024-2025

0 2 القطاع 0 2 القطاء 0 2 القطاء 0 2 القطاء 0 2 القطاء 0 2 القطاع

FOR THE TERM 2024 - 2025

#### LEAD & WIN 1

FIRST 7 MEMBERS WITH A LEAD AND CONTACT INFORMATION THAT RESULT IN A NEW CLUB FROM JULY 1 TO SEPTEMBER 30, **2024 (SUBMISSION REQUIRED)** 

INCENTIVE

**100-YEAR PIN** 

FIRST 13 MEMBERS WITH A LEAD AND CONTACT INFORMATION THAT RESULT IN A NEW CLUB FROM OCTOBER 1, 2024 TILL MAY **31, 2025 (SUBMISSION REQUIRED)** 

INCENTIVE

PIN

#### **CLUB COACH EXCELLENCE**

COACHES FOR THE FIRST CLUBS ACHIEVE 10 WHO DISTINGUISHED STATUS WITH THE ADDITION OF 5 OR MORE **MEMBERS TILL APRIL 30, 2025** 

INCENTIVE

#### CLUB COACH PIN

#### **CLUB MENTOR EXCELLENCE**

**CLUB MENTORS WHO HELP THEIR NEW CLUB ACHIEVE DISTINGUISHED STATUS BY END OF TERM** 

INCENTIVE MENTOR PIN

INCENTIVE

**SPONSOR PIN** 

### **CLUB SPONSOR EXCELLENCE**

**REGISTERED CLUB SPONSORS OF THE FIRST 10 CHARTERED CLUBS DURING THE TERM** 

**DISTRICT MISSION** 

We build new clubs and support all clubs in achieving excellence.

FOR THE TERM 2024 - 2025