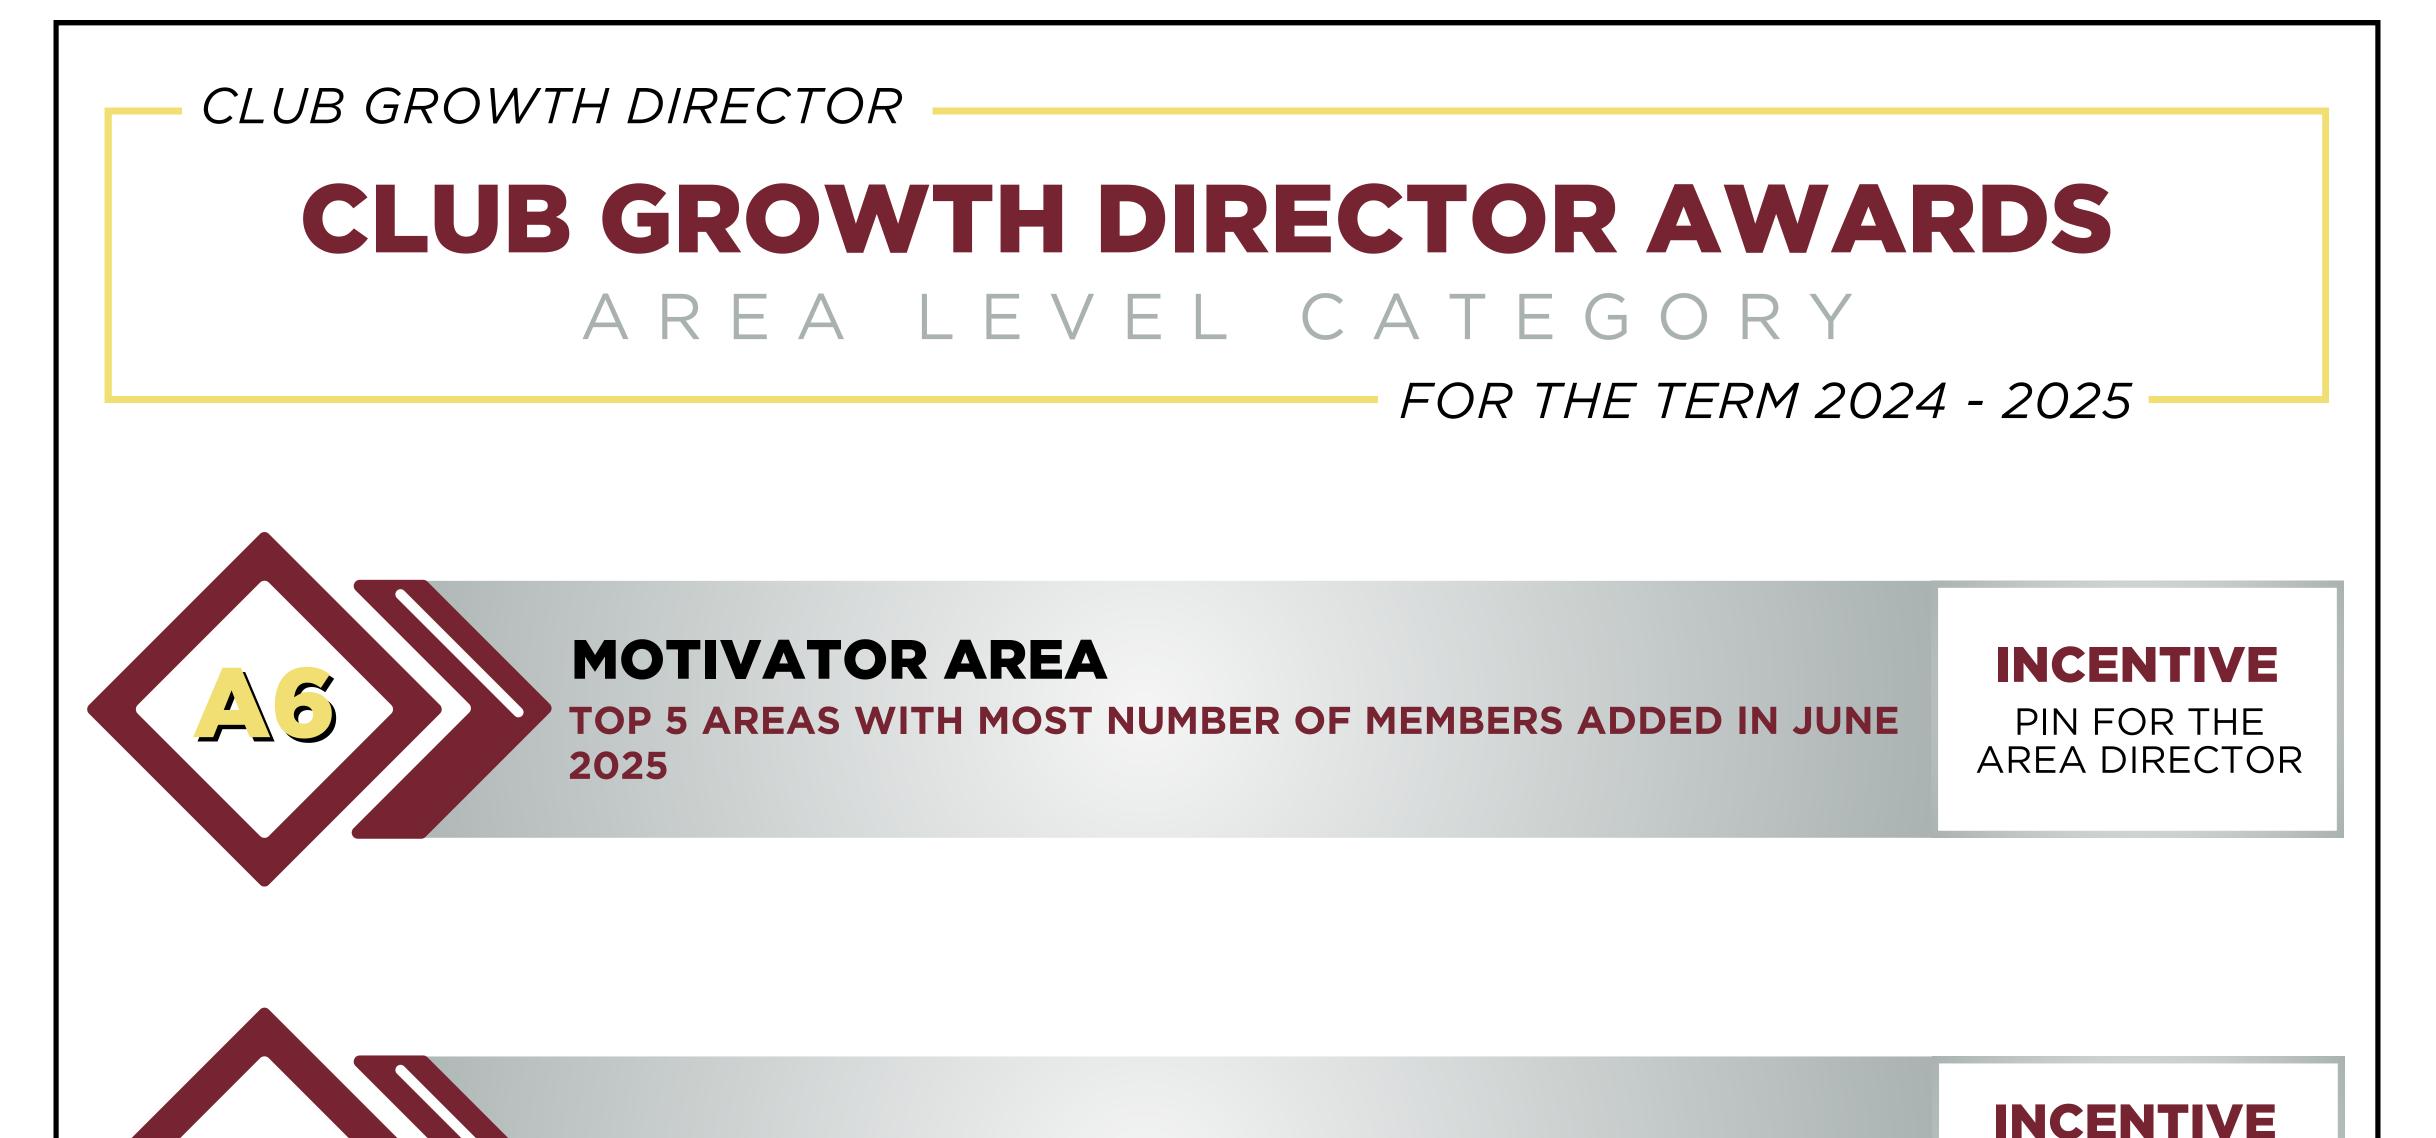

# **CLUB GROWTH DIRECTOR AWARDS** AREA LEVEL CATEGORY

FOR THE TERM 2024 - 2025

#### **AREA OPEN HOUSE**

ORGANIZES MORE THAN ONE OPEN HOUSE AREA THAT **RESULTING IN THE ADDITION OF 20 MEMBERS TO ITS CLUBS COLLECTIVELY THROUGHOUT THE TERM** 

INCENTIVE

**PIN FOR THE** AREA DIRECTOR